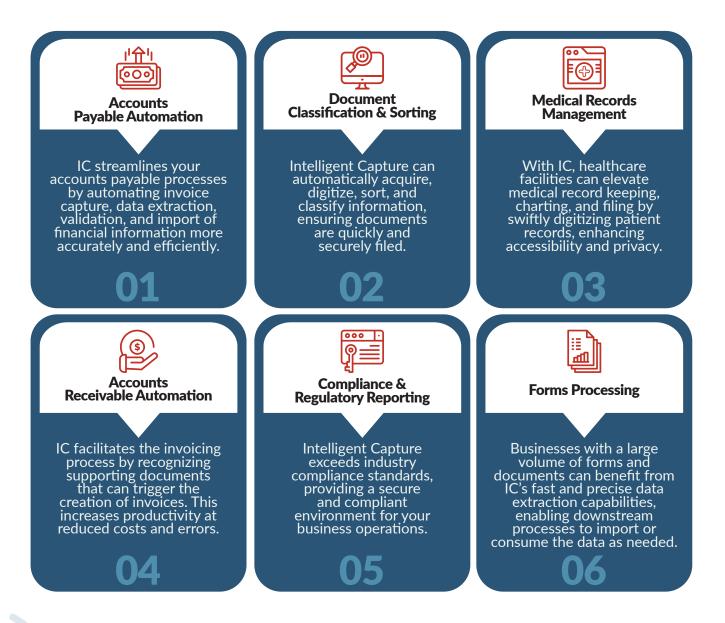

## 6 Common Use Cases for Intelligent Capture

There are many scenarios in which Intelligent Capture (IC) can be used within your business operations among various industries. With businesses grappling with large volumes of data across diverse formats, Intelligent Capture offers an innovative solution for managing documents, simplifying processes, and improving productivity. Read about some of the cases in which IC is commonly used.